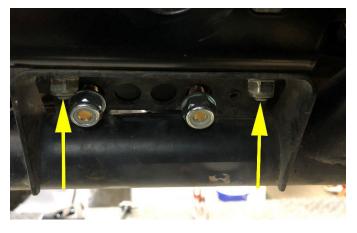

Step 8: Install the 2 provided M10 bolts through the back side of the frame and sway bar support bracket. It helps to gently raise the motor with the pry bar on the passenger side to clear the hose. Install the 2 washers and nylock nuts. DO NOT TIGHTEN.