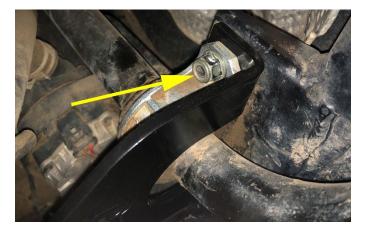

## **Tools Required**

13 mm socket 17 mm socket

15 mm socket 4" or 6" extension

15 mm wrench Pry bar

Step 1: Remove the upper sway bar link bolt from BOTH sides with the 15 mm socket and 15 mm wrench.

Step 2: Remove the nuts from the bottom motor mount bolts on BOTH sides with the 13 mm socket.

Step 14: Move the sway bar into position with the sway bar links and install the factory bolt and nut on BOTH sides. Tighten to the factory spec with the 15 mm wrench and 15 mm socket.

Enjoy!!! Give us a like and follow us on Facebook @ <a href="https://www.facebook.com/RockReadyUTV/">https://www.facebook.com/RockReadyUTV/</a> and Instragram @