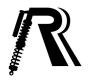

## **Tools Required**

13 mm socket 17 mm socket

15 mm socket 4" or 6" extension

15 mm wrench Pry bar

Step 1: Remove the upper sway bar link bolt from BOTH sides with the 15 mm socket and 15 mm wrench.

Step 2: Remove the nuts from the bottom motor mount bolts on BOTH sides with the 13 mm socket.