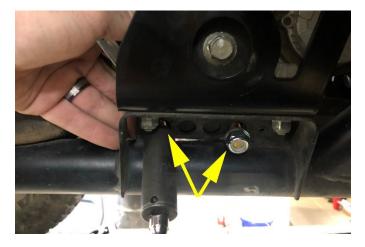

Step 4: Remove the motor mount.

Step 5: Remove the nuts and carriage bolts from the sway bar mount with the 13 mm socket.

Step 6: Slide the sway bar support bracket over sway bar and into position.

Step 7: Reinstall the carriage bolts and nuts on the sway bar mount to help hold the bracket in position. DO NOT TIGHTEN.

Step 8: Install the 2 provided M10 bolts through the back side of the frame and sway bar support bracket. It helps to gently raise the motor with the pry bar on the passenger side to clear the hose. Install the 2 washers and nylock nuts. DO NOT TIGHTEN.