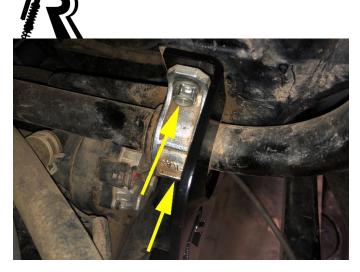

Step 9: Gently raise the motor with the pry bar and install the motor mount bolt. Tighten the bolt to the factory spec with the 15 mm socket.

Step 10: Repeat Steps 3 through 9 on the opposite side.

Step 11: Torque the sway bar mount nuts to factory spec with the 13 mm socket on both sides.

Step 12: Install the 2 nuts on the bottom motor mount bolts on both sides. Tighten to the factory spec with the 13 mm socket.

Step 13: Tighten the 2 new M10 bolts and nuts using the 15 mm wrench and 17 mm socket on both sides.