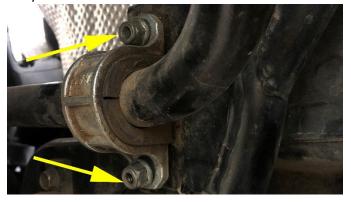

Step 8: Install the 2 provided M10 bolts through the back side of the frame and sway bar support bracket. It helps to gently raise the motor with the pry bar on the passenger side to clear the hose. Install the 2 washers and nylock nuts. DO NOT TIGHTEN.

Step 12: Install the 2 nuts on the bottom motor mount bolts on both sides. Tighten to the factory spec with the 13 mm socket.

Step 13: Tighten the 2 new M10 bolts and nuts using the 15 mm wrench and 17 mm socket on both sides.