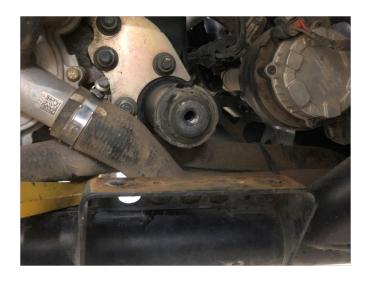

Step 4: Remove the motor mount.

Step 5: Remove the nuts and carriage bolts from the sway bar mount with the 13 mm socket.

Step 6: Slide the sway bar support bracket over sway bar and into position.

Step 7: Reinstall the carriage bolts and nuts on the sway bar mount to help hold the bracket in position. DO NOT TIGHTEN.

Step 8: Install the 2 provided M10 bolts through the back side of the frame and sway bar support bracket. It helps to gently raise the motor with the pry bar on the passenger side to clear the hose. Install the 2 washers and nylock nuts. DO NOT TIGHTEN.