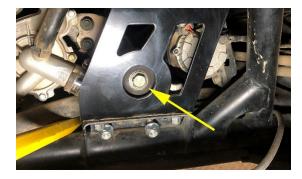

Step 4: Remove the motor mount.

Step 5: Remove the nuts and carriage bolts from the sway bar mount with the 13 mm socket.

Step 6: Slide the sway bar support bracket over sway bar and into position.

Step 7: Reinstall the carriage bolts and nuts on the sway bar mount to help hold the bracket in position. DO NOT TIGHTEN.

Step 9: Gently raise the motor with the pry bar and install the motor mount bolt. Tighten the bolt to the factory spec with the 15 mm socket.

Step 10: Repeat Steps 3 through 9 on the opposite side.

Step 11: Torque the sway bar mount nuts to factory spec with the 13 mm socket on both sides.