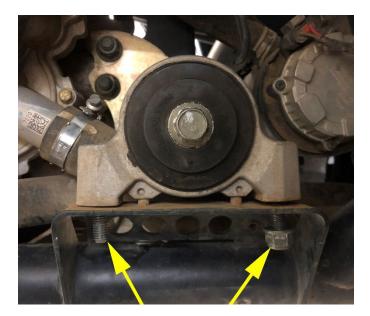

Step 3: Complete the next steps on ONLY ONE SIDE. This will make it easier. Use the pry bar to gently hold

the weight of the motor off the motor mount bolt. Remove the motor mount bolt with the 15 mm socket.

Step 4: Remove the motor mount.

Step 5: Remove the nuts and carriage bolts from the sway bar mount with the 13 mm socket.

Step 6: Slide the sway bar support bracket over sway bar and into position.

Step 7: Reinstall the carriage bolts and nuts on the sway bar mount to help hold the bracket in position. DO NOT TIGHTEN.