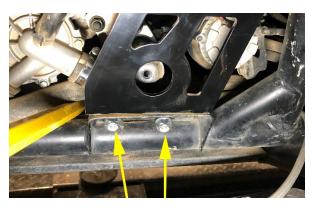

Step 8: Install the 2 provided M10 bolts through the back side of the frame and sway bar support bracket. It helps to gently raise the motor with the pry bar on the passenger side to clear the hose. Install the 2 washers and nylock nuts. DO NOT TIGHTEN.