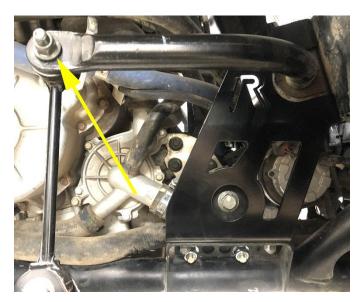

## **Tools Required**

13 mm socket 17 mm socket

15 mm socket 4" or 6" extension

15 mm wrench Pry bar

Step 1: Remove the upper sway bar link bolt from BOTH sides with the 15 mm socket and 15 mm wrench.

Step 2: Remove the nuts from the bottom motor mount bolts on BOTH sides with the 13 mm socket.

Step 14: Move the sway bar into position with the sway bar links and install the factory bolt and nut on BOTH sides. Tighten to the factory spec with the 15 mm wrench and 15 mm socket.

Enjoy!!! Give us a like and follow us on Facebook @ <a href="https://www.facebook.com/RockReadyUTV/">https://www.facebook.com/RockReadyUTV/</a> and Instragram @