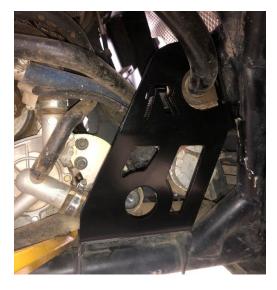

Step 4: Remove the motor mount.

Step 5: Remove the nuts and carriage bolts from the sway bar mount with the 13 mm socket.

Step 6: Slide the sway bar support bracket over sway bar and into position.

Step 7: Reinstall the carriage bolts and nuts on the sway bar mount to help hold the bracket in position. DO NOT TIGHTEN.

Step 12: Install the 2 nuts on the bottom motor mount bolts on both sides. Tighten to the factory spec with the 13 mm socket.

Step 13: Tighten the 2 new M10 bolts and nuts using the 15 mm wrench and 17 mm socket on both sides.