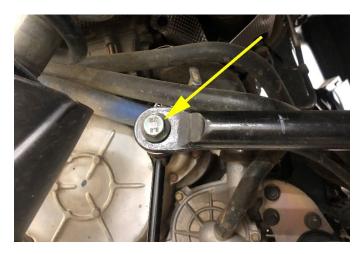

Step 4: Remove the motor mount.

Step 5: Remove the nuts and carriage bolts from the sway bar mount with the 13 mm socket.

Step 6: Slide the sway bar support bracket over sway bar and into position.

Step 7: Reinstall the carriage bolts and nuts on the sway bar mount to help hold the bracket in position. DO NOT TIGHTEN.

Step 8: Install the 2 provided M10 bolts through the back side of the frame and sway bar support bracket. It helps to gently raise the motor with the pry bar on the passenger side to clear the hose. Install the 2 washers and nylock nuts. DO NOT TIGHTEN.